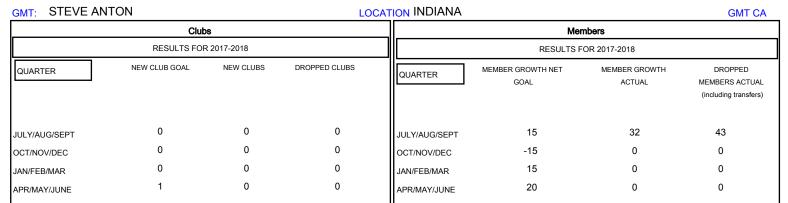

## MONTHLY MEMBERSHIP PROGRESS REPORT

## District 25 A

Results as of: 09/30/2017







| DROPPED CLUBS: 0  DROPPED MEMBERS |         | 12 CLUBS OF 50 ADDED 1 OR MORE<br>NEW MEMBERS | GENDER DISTRIBUTION  MALE 881 (68.61%)  FEMALE 403 (31.39%)  Women Percentage Fiscal Year Goal: 35% |     |
|-----------------------------------|---------|-----------------------------------------------|-----------------------------------------------------------------------------------------------------|-----|
| DECEASED                          | 9       | CLICK HERE FOR CUMULATIVE  MEMBERSHIP DATA    | TOTAL FAMILY UNIT MEMBERS                                                                           | 308 |
| CLUB CANCELLED OTHER              | 0<br>34 |                                               | FAMILY MEMBERS PAYING HALF