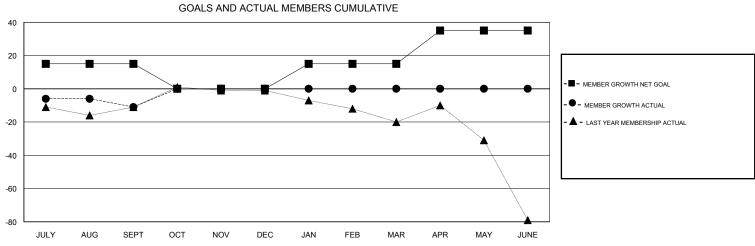

## MONTHLY MEMBERSHIP PROGRESS REPORT

## District 25 A

Results as of: 09/30/2017







| DROPPED CLUBS: 0  DROPPED MEMBERS |         | 12 CLUBS OF 50 ADDED 1 OR MORE<br>NEW MEMBERS | GENDER DISTRIBUTION  MALE 881 (68.61%)  FEMALE 403 (31.39%)  Women Percentage Fiscal Year Goal: 35% |     |
|-----------------------------------|---------|-----------------------------------------------|-----------------------------------------------------------------------------------------------------|-----|
| DECEASED                          | 9       | CLICK HERE FOR CUMULATIVE  MEMBERSHIP DATA    | TOTAL FAMILY UNIT MEMBERS                                                                           | 308 |
| CLUB CANCELLED OTHER              | 0<br>34 |                                               | FAMILY MEMBERS PAYING HALF